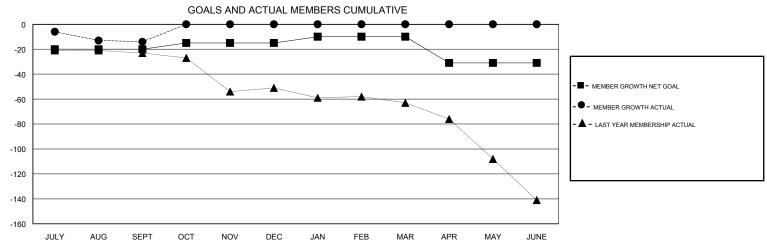

## **CINDY GREGG LOCATION OHIO GMT CA** Clubs Members RESULTS FOR 2018-2019 RESULTS FOR 2018-2019 NEW CLUB GOAL NEW CLUBS DROPPED CLUBS MEMBER GROWTH NET MEMBER GROWTH DROPPED QUARTER QUARTER GOAL ACTUAL MEMBERS ACTUAL (including transfers) 0 0 2 -20 31 38 JULY/AUG/SEPT JULY/AUG/SEPT

OCT/NOV/DEC

JAN/FEB/MAR

APR/MAY/JUNE

5

5

-21

0

0